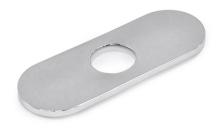

## **Bathroom Deck Plate**

Bathroom Accessories

#### **Features**

- Solid Metal Construction for Durability
- For Use with Single Hole Bathroom Faucets
- Covers Unused Sink Holes

### Material

• Premium Metal Construction

### **Finish**

• Resistant to Corrosion and Tarnishing