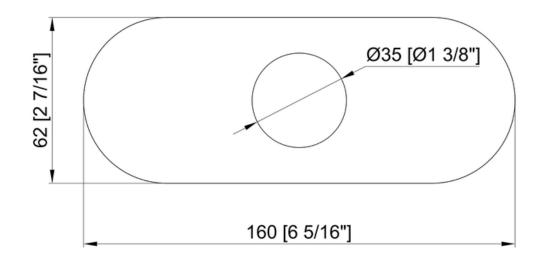

### **Technical Information**

All product dimensions are nominal

Overall Dimensions: 6 5/16" x 2 7/16" x 1/4"